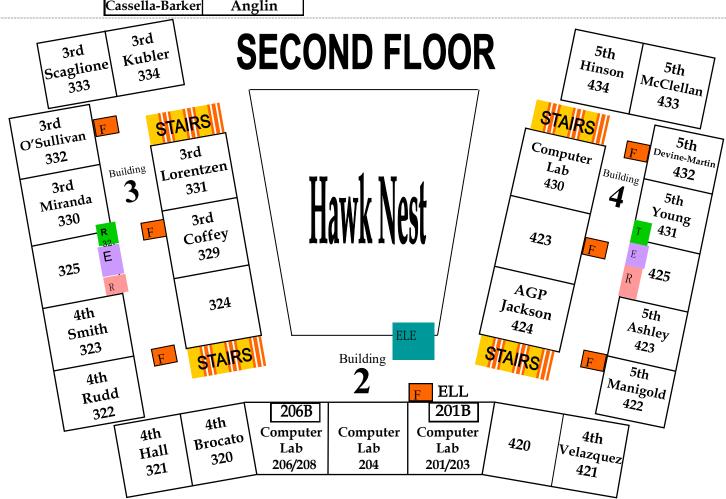

|                                | 616 |    |                      | 2nd<br>Gladbach |                          |      |
|--------------------------------|-----|----|----------------------|-----------------|--------------------------|------|
|                                |     |    | 615                  |                 |                          |      |
|                                | 620 |    |                      |                 | 0b                       |      |
| 2nd<br>Abraham<br>614          |     |    | Building 6           |                 | 2nd<br>Jameston<br>613   |      |
| 2nd<br>Kelly<br>612            |     |    |                      |                 | 611                      |      |
| Primary<br>Computer Lab<br>610 |     | ıb |                      |                 | 2nd<br>Olivares<br>609   |      |
| 608                            |     |    |                      |                 | 2nd<br>Annis<br>607      |      |
| 1st<br>606<br>Fluellen         |     |    |                      |                 | 1st<br>605<br>Dittebrand |      |
| 1st<br>Pyka<br>604             |     |    |                      |                 | 1st<br>Bone<br>603       |      |
| 618 617                        |     |    |                      |                 |                          | 600a |
| 1st<br>602<br>Cassella-Barke   |     | or | 1st<br>601<br>Anglin |                 |                          |      |

Building 6—Ground Floor Enlarged from Page 1