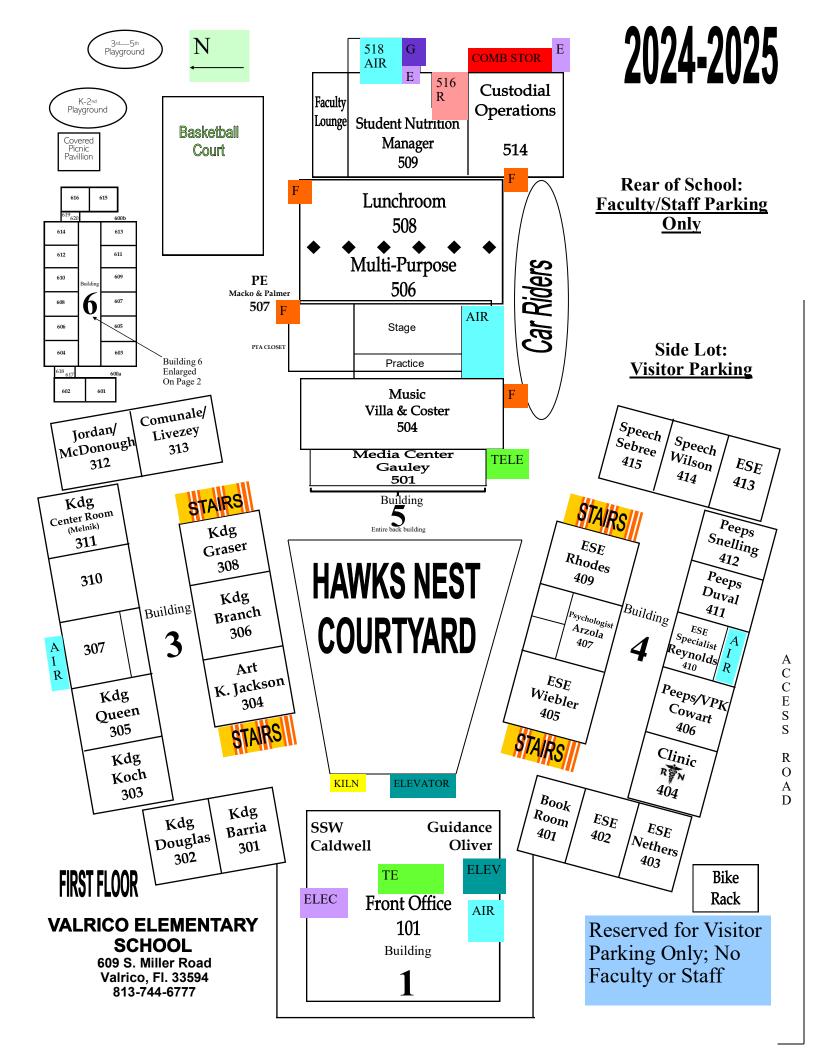

|                                | 616 |    |                      | 2nd<br>Gladbach |                          |      |
|--------------------------------|-----|----|----------------------|-----------------|--------------------------|------|
|                                |     |    | 615                  |                 |                          |      |
|                                | 620 |    |                      |                 | 0b                       |      |
| 2nd<br>Abraham<br>614          |     |    | Building 6           |                 | 2nd<br>Jameston<br>613   |      |
| 2nd<br>Kelly<br>612            |     |    |                      |                 | 611                      |      |
| Primary<br>Computer Lab<br>610 |     | ıb |                      |